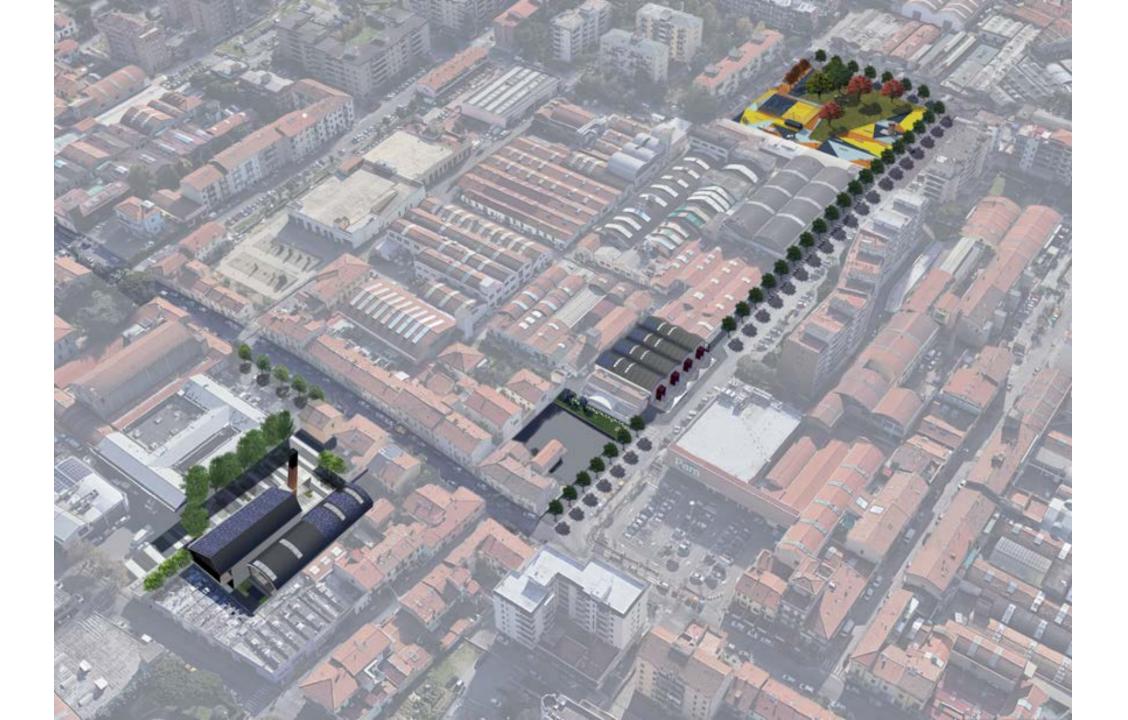

### Prato Urban Jungle

We are transforming Prato into the first urban jungle in the world!!!

#### STIAMO TRASFORMANDO PRATO NELLA PRIMA GIUNGLA URBANA AL MONDO

QUARTIERE SOCCORSO

QUARTIERE SAN GIUSTO EDIFICI EPP VIA TURCHIA

QUARTIERE MACROLOTTO ZERO MERCATO COPERTO

PRATO CENTRAL PARK