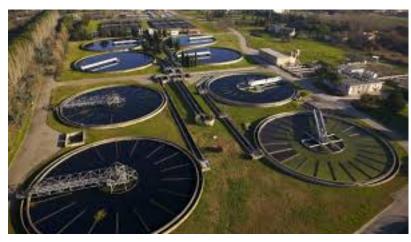

# Prato, the city of contemporaneity in Tuscany

- 200.000 inhabitants, multicultural city with residents belonging to 132 different ethnic groups;
- largest textile district in Europe with 3,500 companies producing about 3% of the European textile industry;
- **long tradition in the circular economy** of wool and the reuse of industrial wastewater;
- **ICT sector** with about 700 companies and young startups;
- **3 large Universities**: University of Florence Prato Campus, Monash University (Australia) and New Haven (USA);
- but also culture, contemporary art and much more ...