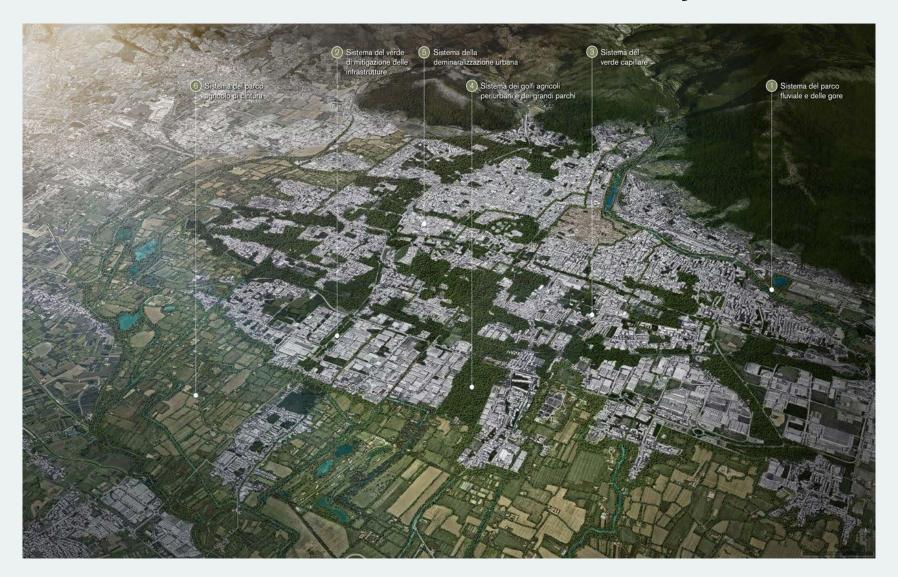

#### **Action Plan on Urban Forestry**

### Prato Urban Jungle

We are transforming Prato into the first urban jungle in the world!!!

#### STIAMO TRASFORMANDO PRATO NELLA PRIMA GIUNGLA URBANA AL MONDO

QUARTIERE SOCCORSO

QUARTIERE SAN GIUSTO EDIFICI EPP VIA TURCHIA

QUARTIERE MACROLOTTO ZERO MERCATO COPERTO

PRATO CENTRAL PARK