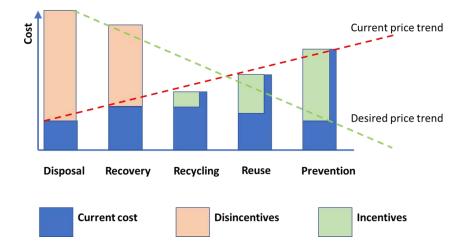

ities Declaration Webinar

# Prato, the city of contemporaneity in Tuscany

- 200.000 inhabitants, multicultural city with residents belonging to 132 different ethnic groups;
- largest textile district in Europe with 3,500 companies producing about 3% of the European textile industry;
- **long tradition in the circular economy** of wool and the reuse of industrial wastewater;
- **ICT sector** with about 700 companies and young startups;
- **3 large Universities**: University of Florence Prato Campus, Monash University (Australia) and New Haven (USA);
- but also culture, contemporary art and much more ...









#### Urban Agenda: the actions coordinated by Prato

## Proposals for revised water sector legislation





Urban Circular Reuse of spaces and buildings



#### **PAYT Toolkit**



#### **Circular transition of:**

- T&C district
- Urban Circular Consumption
- Urban Resource Management
- Urban agricolture & food policies



### Dissemination

The Festival of the Tuscany Region on Circular Economy



#### **Action Plan on Urban Forestry**



### Prato Urban Jungle

We are transforming Prato into the first urban jungle in the world!!!

#### STIAMO TRASFORMANDO PRATO NELLA PRIMA GIUNGLA URBANA AL MONDO



QUARTIERE SOCCORSO

QUARTIERE SAN GIUSTO EDIFICI EPP VIA TURCHIA

QUARTIERE MACROLOTTO ZERO MERCATO COPERTO









PRATO CENTRAL PARK